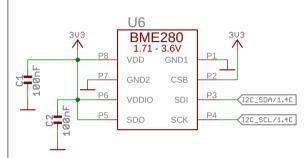

## LTR-559 digital light sensor

Datasheet:

https://optoelectronics.liteon.com/upload/download/ds86-2013-0003/ltr-559als-01\_ds\_v1.pdf

Weather sensor connections

Rain gauge outputs a reed-switch-short per bucket-tipping Wind direction (vane) sensor outputs a resistance. Wind speed sensor (anemometer) outputs a reed-switch-short per rotation.