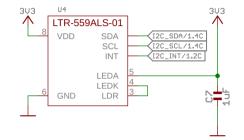

## LTR-559 digital light sensor

Datasheet:

https://optoelectronics.liteon.com/upload/download/ds86-2013-0003/ltr-559als-01\_ds\_v1.pdf

Weather sensor connections

Rain gauge outputs a reed-switch-short per bucket-tipping Wind direction (vane) sensor outputs a resistance. Wind speed sensor (anemometer) outputs a reed-switch-short per rotation.