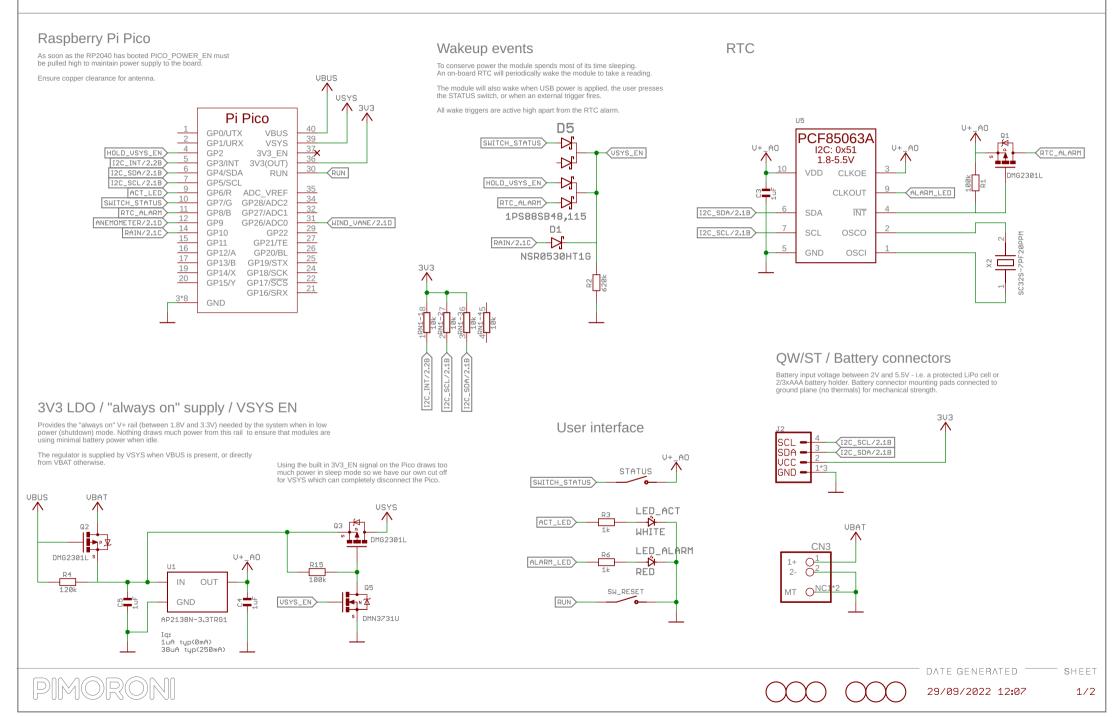

## BME280 enviromental sensor

CSB (chip select) tied to 1V8 to put into I2C mode.

SDO tied to 1V8 selects I2C address 0x77.

BME280 decoupled with C10